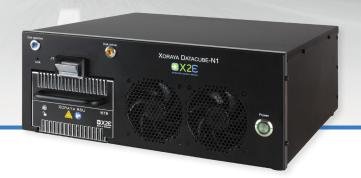

# **XORAYA DATACUBE-N1**

The XORAYA Datacube-N1 is a one-slot readout station for XORAYA Removable Storage Units.

#### Description

The XORAYA Datacube-N1 is a fast readout station for XORAYA RSU storage devices as used by the XORAYA N8000/N16000. It is equipped with one slot and allows data transfer up to 10 Gbit/s to a terminal or PC. For this purpose there are 2x 10GBase-T interfaces on the back. Control and data transfer are possible on all interfaces.

## **Product Highlights**

- ✓ Fast readout station for 1x XORAYA RSUs
- ✓ Up to 10 Gbit/s download speed

1x 12 V Power Connector

✓ Stand-alone and intuitive usability