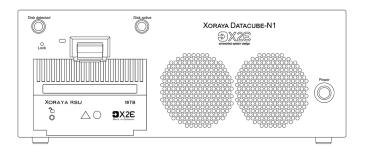

# **XORAYA DATACUBE-N1**

The XORAYA Datacube-N1 is a one-slot readout station for XORAYA Removable Storage Units.

#### Description

The XORAYA Datacube-N1 is a fast readout station for XORAYA RSU storage devices as used by the XORAYA N8000/N16000. It is equipped with one slot and allows data transfer up to 10 Gbit/s to a terminal or PC. For this purpose there are 2x 10GBase-T interfaces on the back. Control and data transfer are possible on all interfaces.

## **Product Highlights**

- ✓ Fast readout station for 1x XORAYA RSUs
- ✓ Up to 10 Gbit/s download speed

1x 12 V Power Connector

✓ Stand-alone and intuitive usability