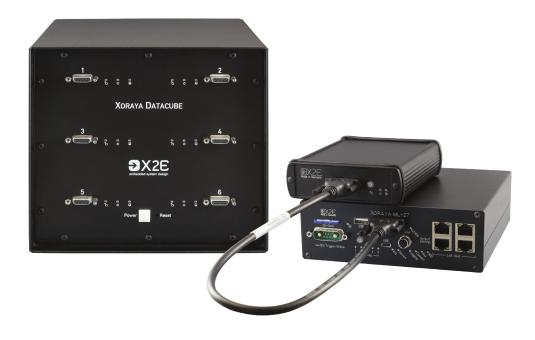

# **XORAYA DATACUBE-C6**

The XORAYA Datacube is a fast readout station for up to six External Storage Units (ESUs).

#### Description

The XORAYA Datacube is a fast readout station for XORAYA External Storage Units. Up to six devices can be connected simultaneously and read out via a terminal or PC. The download rate reaches the maximum read speed of the built-in SSDs.

## **Product Highlights**

- ✓ Fast readout station for up to 6x XORAYA ESUs
- ✓ Up to 3 Gbit/s download speed
- ✓ Stand-alone and intuitive usability