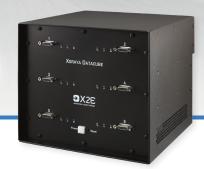

# **XORAYA DATACUBE-C6**

The XORAYA Datacube is a fast readout station for up to six External Storage Units (ESUs).

#### Description

The XORAYA Datacube is a fast readout station for XORAYA External Storage Units. Up to six devices can be connected simultaneously and read out via a terminal or PC. The download rate reaches the maximum read speed of the built-in SSDs.